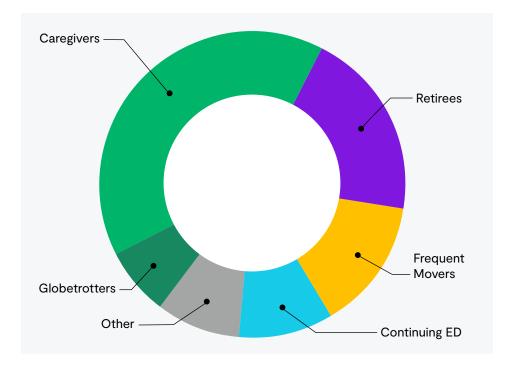

#### Who are our LIVE teachers?

Elevate LIVE teachers love teaching, but most can no longer teach full-time in a brick-and-mortar school.

Meet some of our outstanding LIVE teachers

Hear what our teachers have to say!